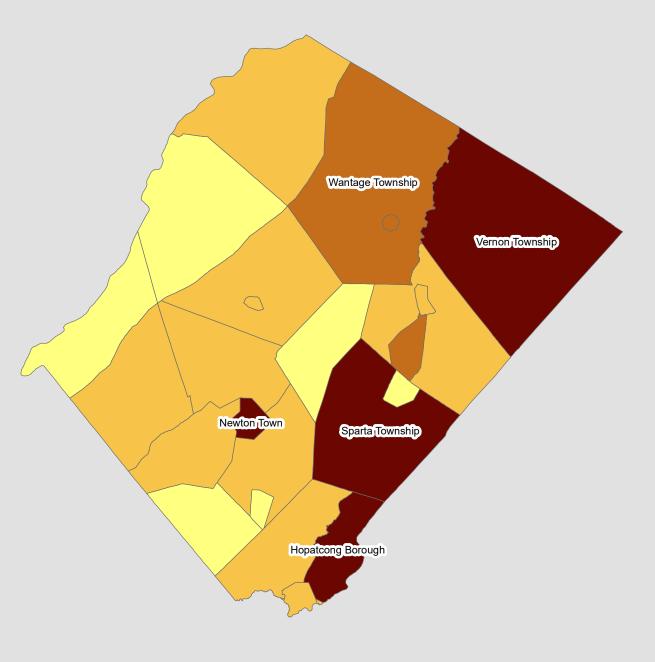

#### The Statewide Overview includes:

- State Totals for Substance Abuse Treatment Admissions
- Substance Abuse Admissions by County and Primary Drug
- Substance Abuse Admissions by Primary Drug within County
- ° Substance Abuse Admission Rates by County and Primary Drug
- Map for Number of Substance Abuse Admissions by County of Residence
- ° First Time Clients by County of Residence and Primary Drug
- ° Admissions by Age Group, Gender, and Primary Drug
- State Totals for Substance Abuse Treatment Discharges
- Length of Stay by Level of Care
- ° Waiting Time to Treatment Admission
- Detox Continuing Care Status at Discharge
- ° Detox Continuing Care by Level of Care
- ° Substance Abuse Treatment Demand Estimate